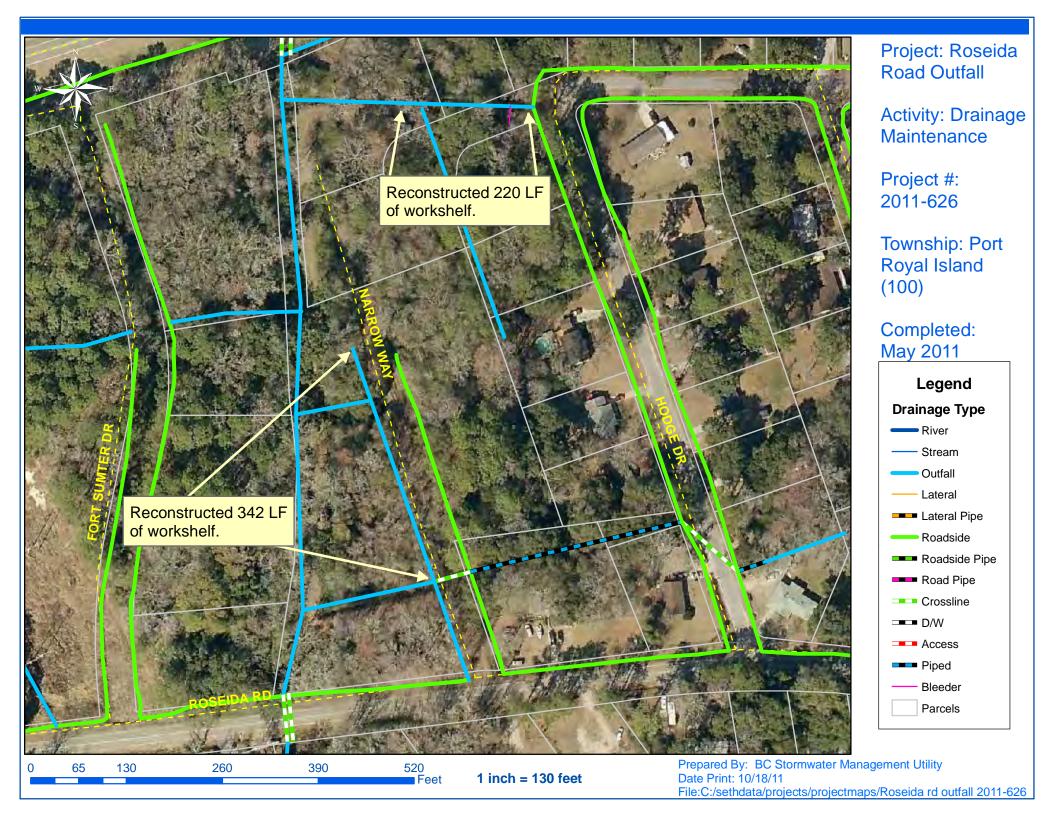

## Stormwater Infrastructure Project Summary

**Completion:** May-11

Project Summary: Roseida Rd Outfall

**Narrative Description of Project:** 

Project improved 562 L.F. of drainage system. Reconstructed 562 L.F. of workshelf.